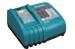

# Charger

#### DC18RA / DC18RC

Charging time BL1815, BL1415: 15minutes BL1830, BL1430: 22minutes

### DC18SD Charging time BL1815, BL1415: 30minutes

BL1830, BL1430: 60minutes