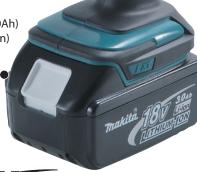

# 12 LEDs

for Wide and bright illumination

## 9°1/22°2 hours

### Long continuous illumination

on a single full battery charge

\*1 : Full brightness (12-LEDs on) / with 18V-3.0Ah battery

\*2: Half brightness (6-LEDs on) / with 18V-3.0Ah battery

## Rotatable and foldable light head





Can be used as a compact stationary lamp with the light head swivelled and folded fully.

### Convenient metal hook

• can be retracted and stored behind the light head.

• swivels full 360°.



### 2 stage push button switch

2 stage push button switch enables to select full brightness (12 LEDs on) or half brightness (6 LEDs on).



Powered by 14.4/ 18V (1.3Ah, 3.0Ah) Li-ion Battery (option)



**BML801** 

Makita



Higher capacity BL1830 18V-3.0Ah

Liahtweiaht BL1815 18V-1.3Ah



# Charger

#### DC18RA / DC18RC

Charging time BL1815, BL1415: 15minutes BL1830, BL1430: 22minutes







#### Higher capacity BL1430 14.4V-3.0Ah

Lightweight BL1415 14.4V-1.3Ah



### DC18SD Charging time BL1815, BL1415: 30minutes

BL1830, BL1430: 60minutes





#### **LED Flashlight**

**Continuous use (hours)** 9-3.0Ah, 4-1.3Ah (18V) / 7-3.0Ah, 3-1.3Ah (14.4V) **Dimensions (L x W x H)** 363x79x115mm (14-1/4"x3-1/8"x4-1/2") with BL1815 (18V-1.3Ah)

380x79x115mm (15"x3-1/8"x4-1/2") with BL1830 (18V-3.0Ah) 363x79x99mm (14-1/4"x3-1/8"x3-7/8") with BL1415 (14.4V-1.3Ah) 380x79x99mm (15"x3-1/8"x3-7/8") with BL1430 (14.4V-3.0Ah)

Net weiaht\* 0.70kg (1.5lbs) with BL1815, 0.93kg (2.1lbs) with BL1830, 0.64k