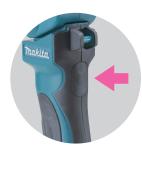

### Convenient metal hook

• can be retracted and stored behind the light head.

• swivels full 360°.

### 2 stage push button switch

2 stage push button switch enables to select full brightness (12 LEDs on) or half brightness (6 LEDs on).

Powered by 14.4/ 18V (1.3Ah, 3.0Ah) Li-ion Battery (option)

**BML801** 