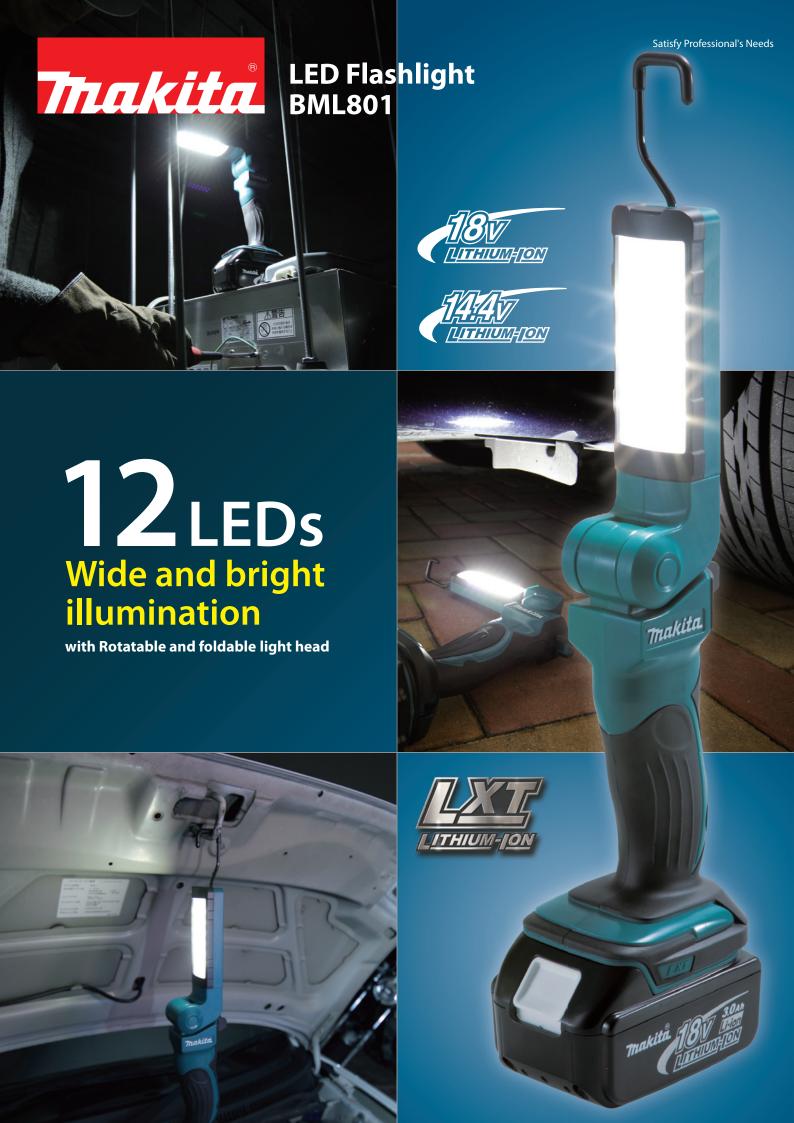

## Rotatable and foldable light head

Can be used as a compact stationary lamp with the light head swivelled and folded fully.

### Convenient metal hook

• can be retracted and stored behind the light head.

• swivels full 360°.